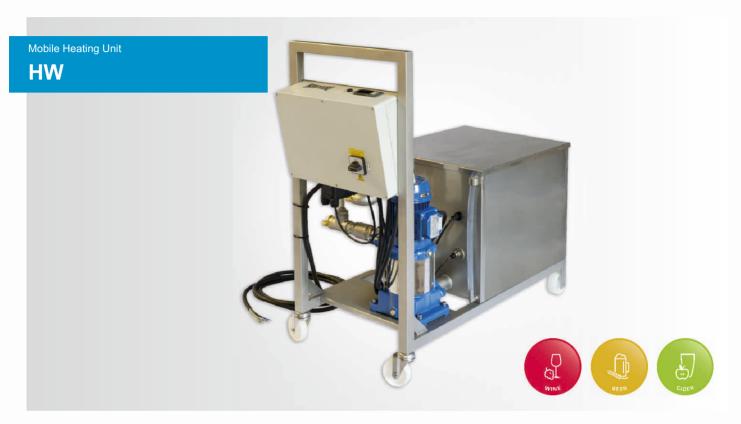

#### **DESCRIPTION**

The mobile heating-unit type **HW** (open water system) is designed for the quick preparation of hot water, offered in three variations: 9,0kW, 18,0kW and 24kW.

The **HW** units are equipped with an integrated pump (capacity 2,8 m³ by 3 bar) and integrated water tank (80 l). Additionally: Outlet temperature regulation, dry-run protection, pressure monitoring, wheels.

The **HW** units can be easily connected to a tank. Thanks to their stainless steel construction they are specially suited to operation in a humid environment such as the wine-cellar.

These hot-water devices are the ideal solution for wineries, breweries and cideries without flowing hot water, or where the targeted heating of single tanks is required.

### **CHARACTERISTICS**

- Mobile units on rolls
- Housing completely made of stainless steel
- · Instantheating
- High efficiency and energy-saving
- Equipped with electronic control board with LCD-Display for easy operation
- Precise adherence to the set temperature (+/-1°C)
- Suitable for water only and for water-glycol mixtures.