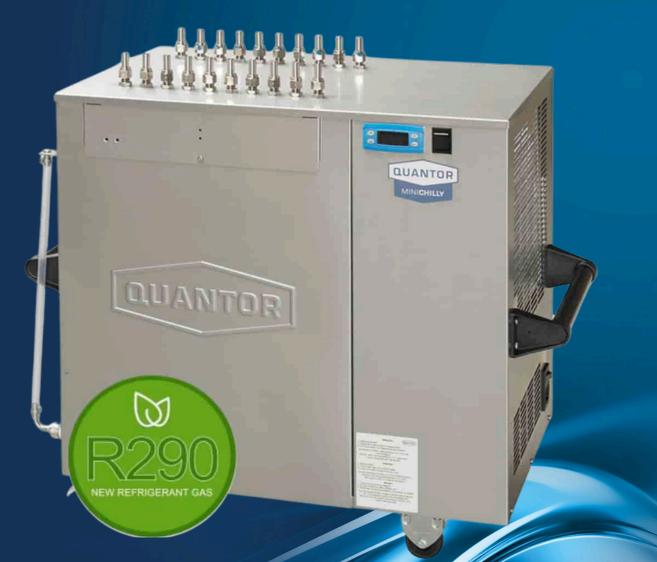

#### COMPACT COOLING UNIT

The new model MiniChilly - SB-Comp, made of stainless steel, has a cooling circuit with a water-bath for placing individual submersible pumps for each tank. It is specifically suitable for several leading brewing systems on the market, as well as for small wine and beer tanks. It is a durable system for cooling of fermentation and storage tanks as well as for crushing for BBT and Lagering.

The unit is equipped with special grooves for threading and protecting the pumps cables. It is mobile on wheels for easy handling. Barbs 3/8" suited to the fitting of common submersible pumps allow easy connection with plastic tubes for glycol water. It is an ideal solution for any small winemaker or brewer that does not want to deal with installing fixed glycol piping. The MiniChilly - SB-Comp is able to cool water down to -6 °C using glycol.