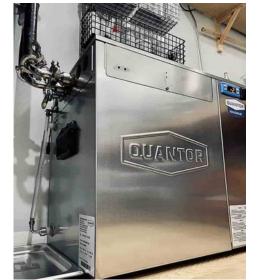

#### COMPACT COOLING UNIT

The new model MiniChilly - SB-Comp, made of stainless steel, has a cooling circuit with a water-bath for placing individual submersible pumps for each tank. It is specifically suitable for several leading brewing systems on the market, as well as for small wine and beer tanks. It is a durable system for cooling of fermentation and storage tanks as well as for crushing for BBT and Lagering.

The unit is equipped with special grooves for threading and protecting the pumps cables. It is mobile on wheels for easy handling. Barbs 3/8" suited to the fitting of common submersible pumps allow easy connection with plastic tubes for glycol water. It is an ideal solution for any small winemaker or brewer that does not want to deal with installing fixed glycol piping. The MiniChilly - SB-Comp is able to cool water down to -6 °C using glycol.