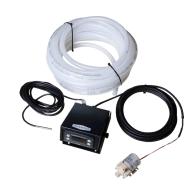

<sup>\*</sup> Cooling capacities for an ambient air temperature of 32°C and for a water temperature of 15°C.

SB-Control Kit

Control kit for a single tank, for use with the MiniChilly - SB-Comp cooling unit Including: Temperature controller, temperature sensor 5m, submersible pump 24V, 2x plastic tubes 5m, 3/8", transformer 100V-240V to 24V, with plugs for EU, UK, USA, AUS